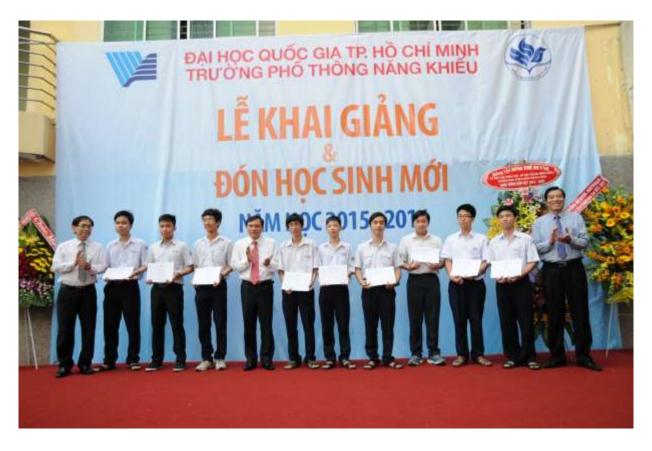

### Nang Khieu Gifted High School

Location: Ho Chi Minh City; Number of students: 1600;

Representative contact: Hoang Ngoc Hung, PhD, Vice-Principal;

History: Founded on 1996, students from the school won 7 medals in various international Olympiads.

This is one of the best elite school in Ho Chi Minh City.