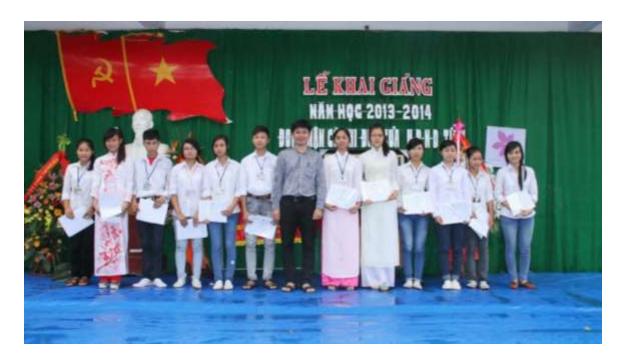

Representatives of 12 students have been awarded scholarships at Tong hop High School (Hanoi) on 29 Sep 2014.