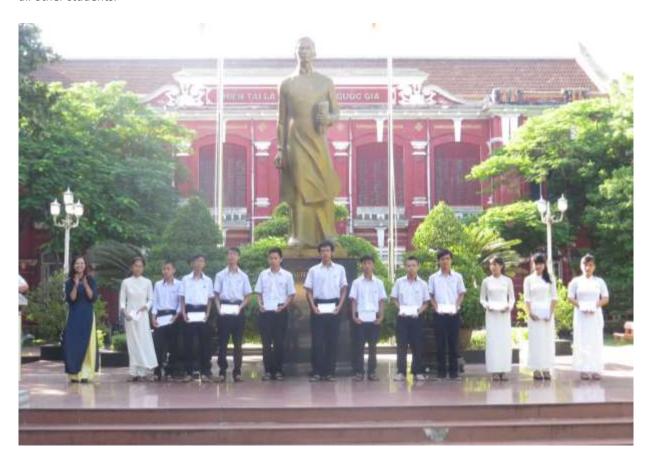

12 students have been awarded scholarships at Quoc Hoc (Hue) at the New School Year Opening Ceremony (NSYOC) on 5 Sep 2015.

10 students have been awarded scholarships at Nang Khieu Gifted High School (Hue) at the NSYOC

Representatives of 12 students have been awarded scholarships at Tong hop High School (Hanoi) on 29 Sep 2014.