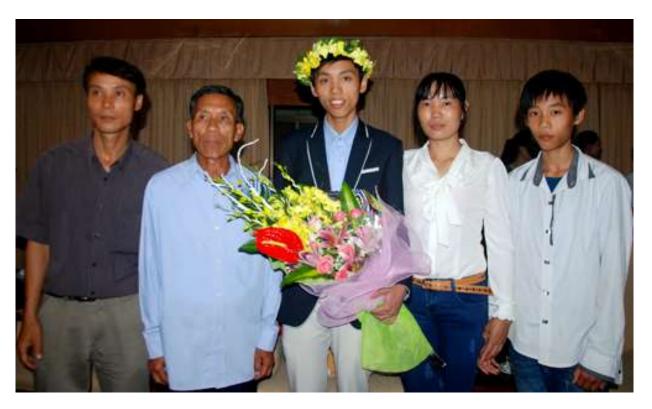

## Orchid Alumnus to Win Gold Medal in The 2014 International Mathematical Olympiad

Orchid Scholarship Foundation: Orchid attempts have made impacts. Nguyen The Hoan, who has been selected to award the Orchid Scholarship last year, has won the highest prize in the recent International Mathematical Olympiad. In his application for the Orchid Scholarship, he appreciated the supports from his family, teacher, friends and the Orchid Scholarship Foundation, as well as exhibited the dream to be a good lecturer. Below is an article about him being translated from one of the most popular online news publishers in Vietnam,

Nguyen The Hoan and his family