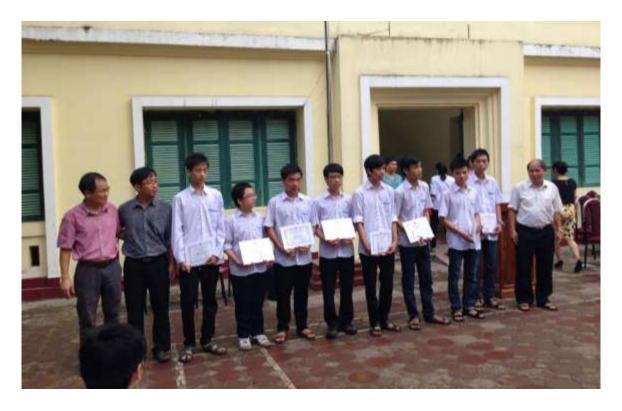

13 students have been awarded scholarships at Hau Loc High School (Thanh Hoa) at the New School Year Opening Ceremony (NSYOC).

9 students have been awarded scholarships at Su Pham High School (Hanoi) at the NSYOC